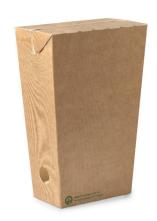

## **Unlined Large Enclosed BioBoard Chip Box BB-CHIP-L**

Our Enclosed Chip Boxes are made from premium paperboard and have a self-closing lid that protects chips during transit. This functional, secure design allows for efficient takeaway that avoids any spillage in takeaway bags. The ventilation holes prevent the chips from going soggy. Home compostable and recyclable if clean. Available in small & large.