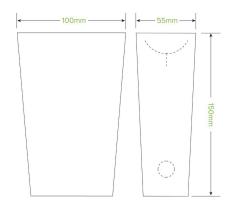

| Carton quantity: 800                                 | Sleeves per carton: 8                         | Units per sleeve: 100                     |
|------------------------------------------------------|-----------------------------------------------|-------------------------------------------|
| Carton Size LxWxH (cm): 66x19x36                     | Carton gross weight (kg): 9.800000            | <b>Carton barcode</b> : 19344062072345    |
| <b>Raw material</b> : Paper - Recycled Paper<br>Pulp | Lining/coating: None                          | Window material: None                     |
| Printing Type: Offset                                | Inks: Food Contact Safe Inks                  | Brim fill capacity (ml): 628              |
| Dimensions top LxW (mm): 100x55                      | Dimensions base LxW (mm): 75x40               | Product Depth: 150                        |
| Product weight (g): 14.68                            | Thickness: 260gsm                             | Use: Hot and cold                         |
| Manufactured: China                                  | Customise: Print                              | MOQ custom: 30000                         |
| Mould fees: No                                       | Environmental production certified: ISO 14001 | Quality product certified: ISO 9001       |
| Factory food safety certified: BRC                   | Corporate social accreditation: BSCI          | Home compostable: Suitable for composting |
| Industrially compostable: Suitable for composting    | Recyclable: No                                |                                           |