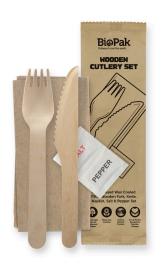

## 16cm Coated Wood Knife, Fork, Napkin, Salt & Pepper Set

## **HY-16KFNSP-COATED**

Made from sustainable sourced and FSC™ certified Birchwood, a great alternative to disposable plastic cutlery. Our coated range has coated with a food safe, non-toxic, compostable plant-based carnauba wax.