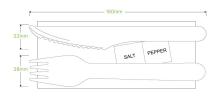

| Carton quantity: 400                                  | Sleeves per carton: 4                      | Units per sleeve: 100                             |
|-------------------------------------------------------|--------------------------------------------|---------------------------------------------------|
| Carton Size LxWxH (cm): 47x21.5x32                    | Carton gross weight (kg): 4.500000         | <b>Carton barcode</b> : 19344062069864            |
| Raw material: Wood - FSC™ 100%<br>Certified Birchwood | Lining/coating: None                       | Window material: None                             |
| Printing Type: None                                   | Inks: Food Contact Safe Inks               | Dimensions top LxW (mm): 205x60                   |
| Dimensions base LxW (mm): 203x73                      | Product Depth: 10                          | Product weight (g): 10                            |
| Thickness: 50                                         | <b>Use</b> : Hot, Cold, Wet & Dry Products | Manufactured: China                               |
| Customise: Print                                      | <b>MOQ custom</b> : 100000                 | Mould fees: Yes - see custom packaging            |
| <b>Environmental production certified</b> :<br>None   | Quality product certified: ISO 9001        | Factory food safety certified: BRC                |
| Corporate social accreditation:<br>SMETA              | Home compostable: Suitable for composting  | Industrially compostable: Suitable for composting |
| Recyclable: No                                        |                                            |                                                   |