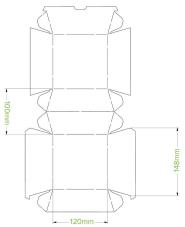

## Large Burger BioBoard Box BB-BURGER-BOX-LARGE

BioPak paperboard Burger boxes are made from recycled paper with no lining. These burger boxes are home compostable.

| Carton quantity: 150                                 | Sleeves per carton: 3                            | Units per sleeve: 50                      |
|------------------------------------------------------|--------------------------------------------------|-------------------------------------------|
| Carton Size LxWxH (cm): 50.5x32x35                   | Carton gross weight (kg): 5.680000               | <b>Carton barcode</b> : 19344062070884    |
| <b>Raw material</b> : Paper - Recycled Paper<br>Pulp | Lining/coating: None                             | Window material: None                     |
| Printing Type: Flexo                                 | Inks: None                                       | Brim fill capacity (ml): 778              |
| Dimensions top LxW (mm): 120x120                     | Dimensions base LxW (mm):<br>120x120             | Product Depth: 100                        |
| Product weight (g): 34.68                            | Thickness: 340gsm                                | <b>Use</b> : Hot and cold                 |
| Manufactured: China                                  | Customise: Print                                 | <b>MOQ custom</b> : 30000                 |
| Mould fees: No                                       | Environmental production<br>certified: ISO 14001 | Quality product certified: ISO 9001       |
| Factory food safety certified: BRC                   | <b>Corporate social accreditation</b> :<br>BSCI  | Home compostable: Suitable for composting |
| Industrially compostable: Suitable for composting    | Recyclable: No                                   |                                           |