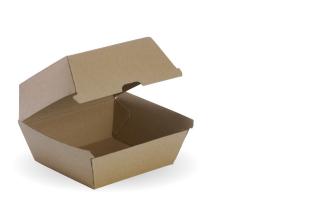

## Large Burger BioBoard Box BB-BURGER-BOX-LARGE

BioPak paperboard Burger boxes are made from recycled paper with no lining. These burger boxes are home compostable.

| Carton quantity: 150                                 | Sleeves per carton: 3                            | Units per sleeve: 50                      |
|------------------------------------------------------|--------------------------------------------------|-------------------------------------------|
| Carton Size LxWxH (cm): 50.5x32x35                   | Carton gross weight (kg): 5.680000               | <b>Carton barcode</b> : 19344062070884    |
| <b>Raw material</b> : Paper - Recycled Paper<br>Pulp | Lining/coating: None                             | Window material: None                     |
| Printing Type: Flexo                                 | Inks: None                                       | Brim fill capacity (ml): 778              |
| Dimensions top LxW (mm): 120x120                     | Dimensions base LxW (mm):<br>120x120             | Product Depth: 100                        |
| Product weight (g): 34.68                            | Thickness: 340gsm                                | <b>Use</b> : Hot and cold                 |
| Manufactured: China                                  | Customise: Print                                 | <b>MOQ custom</b> : 30000                 |
| Mould fees: No                                       | Environmental production<br>certified: ISO 14001 | Quality product certified: ISO 9001       |
| Factory food safety certified: BRC                   | <b>Corporate social accreditation</b> :<br>BSCI  | Home compostable: Suitable for composting |
| Industrially compostable: Suitable for composting    | Recyclable: No                                   |                                           |