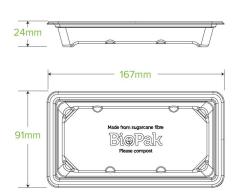

| Carton quantity: 600                                                     | <b>Sleeves per carton</b> : 6              | Units per sleeve: 100                  |
|--------------------------------------------------------------------------|--------------------------------------------|----------------------------------------|
| Carton Size LxWxH (cm): 35x33x29.5                                       | Carton gross weight (kg): 6.400000         | <b>Carton barcode</b> : 19344062044656 |
| Raw material: Plant Fibre With PFAS                                      | Lining/coating: None                       | Window material: None                  |
| Printing Type: None                                                      | Inks: None                                 | Dimensions top LxW (mm): 167           |
| Dimensions base LxW (mm): 90                                             | Product Depth: 24                          | Product weight (g): 9                  |
| Thickness: 0.6mm                                                         | <b>Use</b> : Hot, Cold, Wet & Dry Products | Manufactured: China                    |
| <b>Customise</b> : Yes - Please Contact Our<br>Team For More Information | MOQ custom: MOQ apply see custom packaging | Mould fees: Yes - see custom packaging |
| Environmental production certified: ISO 14001                            | Quality product certified: ISO 9001        | Factory food safety certified: BRC     |
| Corporate social accreditation: BSCI                                     | Home compostable: No                       | Industrially compostable: No           |
| Recyclable: No                                                           |                                            |                                        |