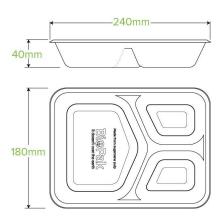

| Carton quantity: 500                   | Sleeves per carton: 4                                                    | Units per sleeve: 125                      |
|----------------------------------------|--------------------------------------------------------------------------|--------------------------------------------|
| Carton Size LxWxH (cm): 49x36x38.5     | Carton gross weight (kg): 13.500000                                      | <b>Carton barcode</b> : 19344062033001     |
| Raw material: Plant Fibre With PFAS    | Lining/coating: None                                                     | Window material: None                      |
| Printing Type: None                    | Inks: None                                                               | Brim fill capacity (ml): 1150              |
| Dimensions top LxW (mm): 240           | Dimensions base LxW (mm): 180                                            | Product Depth: 48                          |
| Product weight (g): 25                 | Thickness: 0.6mm                                                         | Use: Hot, Cold, Wet & Dry Products         |
| Manufactured: China                    | <b>Customise</b> : Yes - Please Contact Our<br>Team For More Information | MOQ custom: MOQ apply see custom packaging |
| Mould fees: Yes - see custom packaging | Environmental production certified: ISO 14001                            | Quality product certified: ISO 9001        |
| Factory food safety certified: BRC     | Corporate social accreditation: BSCI                                     | Home compostable: No                       |
| Industrially compostable: No           | Recyclable: No                                                           |                                            |