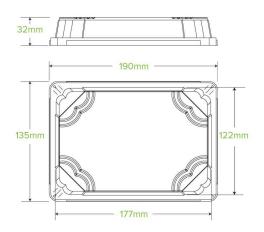

## Medium PLA Sushi Tray Lid B-STL-MEDIUM

Our sushi trays are an eco-friendly alternative to plastic sushi trays. These medium bioplastic lids are industrially compostable. Note: cold use only.

| Carton quantity: 600                                                                                               | Sleeves per carton: 12                 | Units per sleeve: 50                          |
|--------------------------------------------------------------------------------------------------------------------|----------------------------------------|-----------------------------------------------|
| Carton Size LxWxH (cm): 67.5x39x30                                                                                 | Carton gross weight (kg):<br>6.470000  | <b>Carton barcode</b> : 19344062044625        |
| Raw material: Bioplastic - Ingeo™ PLA                                                                              | Lining/coating: None                   | Window material: None                         |
| Printing Type: None                                                                                                | Inks: None                             | Dimensions top LxW (mm): 193x135              |
| Dimensions base LxW (mm): 169x93                                                                                   | Product Depth: 32                      | Product weight (g): 9.8                       |
| <b>Use</b> : Cold use only                                                                                         | Manufactured: Taiwan                   | Customise: None                               |
| MOQ custom: 1000000                                                                                                | Mould fees: Yes - see custom packaging | Environmental production certified: ISO 14001 |
| Factory food safety certified: ISO 22000                                                                           | Corporate social accreditation:        | Home compostable: No                          |
| <b>Industrially compostable</b> : Certified to AS4736 Australian Standards, Certified to EN13432 European Standard | Recyclable: No                         |                                               |