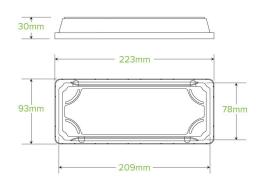

## Long PLA Sushi Tray Lid B-STL-LONG

Our sushi trays are an eco-friendly alternative to plastic sushi trays. These long bioplastic lids are industrially compostable. Note: cold use only.

| Carton quantity: 600                                                                                               | Sleeves per carton: 12                 | Units per sleeve: 50                          |
|--------------------------------------------------------------------------------------------------------------------|----------------------------------------|-----------------------------------------------|
| Carton Size LxWxH (cm): 67.5x39.5x25                                                                               | Carton gross weight (kg):<br>5.370000  | <b>Carton barcode</b> : 19344062044649        |
| Raw material: Bioplastic - Ingeo™ PLA                                                                              | Lining/coating: None                   | Window material: None                         |
| Printing Type: None                                                                                                | Inks: None                             | Dimensions top LxW (mm): 223x93               |
| Dimensions base LxW (mm): 169x93                                                                                   | Product Depth: 30                      | Product weight (g): 11                        |
| Use: Cold use only                                                                                                 | Manufactured: Taiwan                   | Customise: None                               |
| <b>MOQ custom</b> : 1000000                                                                                        | Mould fees: Yes - see custom packaging | Environmental production certified: ISO 14001 |
| Factory food safety certified: ISO 22000                                                                           | Corporate social accreditation:        | Home compostable: No                          |
| <b>Industrially compostable</b> : Certified to AS4736 Australian Standards, Certified to EN13432 European Standard | Recyclable: No                         |                                               |