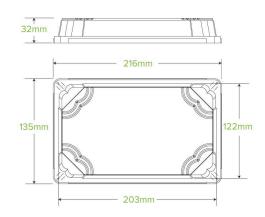

## Large PLA Sushi Tray Lid B-STL-LARGE

Our sushi trays are an eco-friendly alternative to plastic sushi trays. These large bioplastic lids are industrially compostable. Note: cold use only.

| Carton quantity: 600                                                                                             | Sleeves per carton: 12                 | Units per sleeve: 50                          |
|------------------------------------------------------------------------------------------------------------------|----------------------------------------|-----------------------------------------------|
| Carton Size LxWxH (cm): 69.5x44.5x29.5                                                                           | Carton gross weight (kg): 7.060000     | <b>Carton barcode</b> : 19344062044632        |
| Raw material: Bioplastic - Ingeo™ PLA                                                                            | Lining/coating: None                   | Window material: None                         |
| Printing Type: None                                                                                              | Inks: None                             | Dimensions top LxW (mm):<br>216x135           |
| Dimensions base LxW (mm): 169x93                                                                                 | Product Depth: 32                      | Product weight (g): 8.15                      |
| Use: Cold use only                                                                                               | Manufactured: Taiwan                   | Customise: None                               |
| <b>MOQ custom</b> : 1000000                                                                                      | Mould fees: Yes - see custom packaging | Environmental production certified: ISO 14001 |
| Factory food safety certified: ISO 22000                                                                         | Corporate social accreditation:        | Home compostable: No                          |
| Industrially compostable: Certified to<br>AS4736 Australian Standards, Certified to<br>EN13432 European Standard | Recyclable: No                         |                                               |