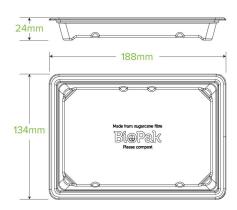

| Carton quantity: 600                                                     | Sleeves per carton: 6                      | Units per sleeve: 100                  |
|--------------------------------------------------------------------------|--------------------------------------------|----------------------------------------|
| Carton Size LxWxH (cm): 39x31.5x42                                       | Carton gross weight (kg):<br>8.800000      | <b>Carton barcode</b> : 19344062044663 |
| Raw material: Plant Fibre With PFAS                                      | Lining/coating: None                       | Window material: None                  |
| Printing Type: None                                                      | Inks: None                                 | Dimensions top LxW (mm): 188           |
| Dimensions base LxW (mm): 134                                            | Product Depth: 24                          | Product weight (g): 13                 |
| Thickness: 0.6mm                                                         | <b>Use</b> : Hot, Cold, Wet & Dry Products | Manufactured: China                    |
| <b>Customise</b> : Yes - Please Contact Our<br>Team For More Information | MOQ custom: MOQ apply see custom packaging | Mould fees: Yes - see custom packaging |
| Environmental production certified: ISO 14001                            | Quality product certified: ISO 9001        | Factory food safety certified: BRC     |
| Corporate social accreditation: BSCI                                     | Home compostable: No                       | Industrially compostable: No           |
| Recyclable: No                                                           |                                            |                                        |