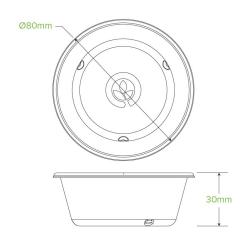

| Carton quantity: 1000                  | Sleeves per carton: 8                                                    | Units per sleeve: 125                      |
|----------------------------------------|--------------------------------------------------------------------------|--------------------------------------------|
| Carton Size LxWxH (cm): 39x33.5x17     | Carton gross weight (kg): 4.500000                                       | <b>Carton barcode</b> : 19344062067143     |
| Raw material: Plant Fibre With PFAS    | Lining/coating: None                                                     | Window material: None                      |
| Printing Type: None                    | Inks: None                                                               | Brim fill capacity (ml): 100               |
| Dimensions top LxW (mm): 79            | Dimensions base LxW (mm): 60                                             | Product Depth: 30                          |
| Product weight (g): 4                  | Thickness: 0.6mm                                                         | Use: Hot, Cold, Wet & Dry Products         |
| Manufactured: China                    | <b>Customise</b> : Yes - Please Contact Our<br>Team For More Information | MOQ custom: MOQ apply see custom packaging |
| Mould fees: Yes - see custom packaging | Environmental production certified: ISO 14001                            | Quality product certified: ISO 9001        |
| Factory food safety certified: BRC     | Corporate social accreditation: BSCI                                     | Home compostable: No                       |
| Industrially compostable: No           | Recyclable: No                                                           |                                            |