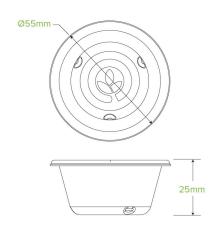

| Carton quantity: 1000                  | Sleeves per carton: 8                                                    | Units per sleeve: 125                      |
|----------------------------------------|--------------------------------------------------------------------------|--------------------------------------------|
| Carton Size LxWxH (cm): 47x23x12.5     | Carton gross weight (kg): 3.300000                                       | <b>Carton barcode</b> : 19344062067136     |
| Raw material: Plant Fibre With PFAS    | Lining/coating: None                                                     | Window material: None                      |
| Printing Type: None                    | Inks: None                                                               | Brim fill capacity (ml): 35                |
| Dimensions top LxW (mm): 54            | Dimensions base LxW (mm): 37                                             | Product Depth: 23                          |
| Product weight (g): 3                  | Thickness: 0.6mm                                                         | Use: Hot, Cold, Wet & Dry Products         |
| Manufactured: China                    | <b>Customise</b> : Yes - Please Contact Our<br>Team For More Information | MOQ custom: MOQ apply see custom packaging |
| Mould fees: Yes - see custom packaging | Environmental production certified: ISO 14001                            | Quality product certified: ISO 9001        |
| Factory food safety certified: BRC     | Corporate social accreditation: BSCI                                     | Home compostable: No                       |
| Industrially compostable: No           | Recyclable: No                                                           |                                            |