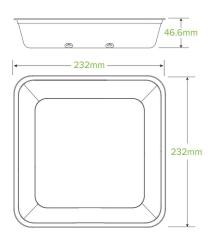

| Carton quantity: 300                   | Sleeves per carton: 2                                                    | Units per sleeve: 150                      |
|----------------------------------------|--------------------------------------------------------------------------|--------------------------------------------|
| Carton Size LxWxH (cm): 48x41x26       | Carton gross weight (kg): 11.200000                                      | <b>Carton barcode</b> : 19344062066122     |
| Raw material: Plant Fibre With PFAS    | Lining/coating: None                                                     | Window material: None                      |
| Printing Type: None                    | Inks: None                                                               | Brim fill capacity (ml): 1760              |
| Dimensions top LxW (mm): 232           | Dimensions base LxW (mm): 195                                            | Product Depth: 45                          |
| Product weight (g): 34                 | Thickness: 0.6mm                                                         | Use: Hot, Cold, Wet & Dry Products         |
| Manufactured: China                    | <b>Customise</b> : Yes - Please Contact Our<br>Team For More Information | MOQ custom: MOQ apply see custom packaging |
| Mould fees: Yes - see custom packaging | Environmental production certified: ISO 14001                            | Quality product certified: ISO 9001        |
| Factory food safety certified: BRC     | Corporate social accreditation: BSCI                                     | Home compostable: No                       |
| Industrially compostable: No           | Recyclable: No                                                           |                                            |