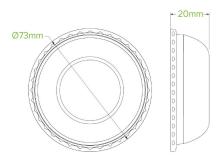

| Carton quantity: 1000                                    | Sleeves per carton: 10                        | Units per sleeve: 100                             |
|----------------------------------------------------------|-----------------------------------------------|---------------------------------------------------|
| Carton Size LxWxH (cm): 39x16x43                         | Carton gross weight (kg): 2.300000            | <b>Carton barcode</b> : 19344062064890            |
| Raw material: Plastic - PET (Polyethylene Terephthalate) | Lining/coating: None                          | Window material: None                             |
| Printing Type: None                                      | Inks: None                                    | Dimensions base LxW (mm): 57x57                   |
| Product Depth: 26                                        | Product weight (g): 2                         | Thickness: 2.8                                    |
| Use: Cold use only                                       | Manufactured: China                           | Customise: Emboss                                 |
| MOQ custom: N/A                                          | Mould fees: No                                | Environmental production certified: ISO 14001     |
| Quality product certified: NA                            | Factory food safety certified: BRC, ISO 22000 | Corporate social accreditation: NONE<br>AVAILABLE |
| Home compostable: No                                     | Industrially compostable: No                  | Recyclable: No                                    |