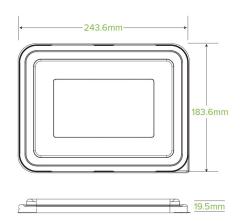

| Carton quantity: 500                                              | Sleeves per carton: 4                  | Units per sleeve: 125                                                    |
|-------------------------------------------------------------------|----------------------------------------|--------------------------------------------------------------------------|
| Carton Size LxWxH (cm): 50x45x39                                  | Carton gross weight (kg): 11.400000    | <b>Carton barcode</b> : 19344062061523                                   |
| Raw material: Plastic - Recycled PET (Polyethylene Terephthalate) | Lining/coating: None                   | Window material: None                                                    |
| Printing Type: None                                               | Inks: None                             | Dimensions top LxW (mm): 243x183                                         |
| Dimensions base LxW (mm): 243x183                                 | Product Depth: 18.5                    | Product weight (g): 21.5                                                 |
| <b>Use</b> : Cold use only                                        | Manufactured: China                    | <b>Customise</b> : Yes - Please Contact Our<br>Team For More Information |
| MOQ custom: MOQ apply see custom packaging                        | Mould fees: Yes - see custom packaging | Environmental production certified: ISO 14001                            |
| Quality product certified: ISO 9001                               | Factory food safety certified: BRC     | Corporate social accreditation: BSCI                                     |
| Home compostable: No                                              | Industrially compostable: No           | Recyclable: Yes                                                          |