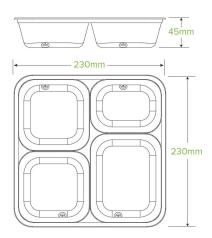

| Carton quantity: 300                   | Sleeves per carton: 2                                                    | Units per sleeve: 150                      |
|----------------------------------------|--------------------------------------------------------------------------|--------------------------------------------|
| Carton Size LxWxH (cm): 48x46x26       | Carton gross weight (kg): 12.100000                                      | <b>Carton barcode</b> : 19344062060144     |
| Raw material: Plant Fibre With PFAS    | Lining/coating: None                                                     | Window material: None                      |
| Printing Type: None                    | Inks: None                                                               | Brim fill capacity (ml): 1600              |
| Dimensions top LxW (mm): 232           | Dimensions base LxW (mm): 195                                            | Product Depth: 45                          |
| Product weight (g): 37                 | Thickness: 0.6mm                                                         | Use: Hot, Cold, Wet & Dry Products         |
| Manufactured: China                    | <b>Customise</b> : Yes - Please Contact Our<br>Team For More Information | MOQ custom: MOQ apply see custom packaging |
| Mould fees: Yes - see custom packaging | Environmental production certified: ISO 14001                            | Quality product certified: ISO 9001        |
| Factory food safety certified: BRC     | Corporate social accreditation: BSCI                                     | Home compostable: No                       |
| Industrially compostable: No           | Recyclable: No                                                           |                                            |