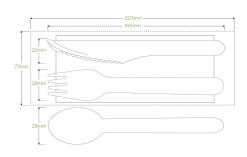

| Carton quantity: 400                                  | Sleeves per carton: 4                      | Units per sleeve: 100                             |
|-------------------------------------------------------|--------------------------------------------|---------------------------------------------------|
| Carton Size LxWxH (cm): 47x21.5x35                    | Carton gross weight (kg): 5.100000         | <b>Carton barcode</b> : 19344062057281            |
| Raw material: Wood - FSC™ 100%<br>Certified Birchwood | Lining/coating: None                       | Window material: None                             |
| Printing Type: Flexo                                  | Inks: Food Contact Safe Inks               | Dimensions top LxW (mm): 205x60                   |
| Dimensions base LxW (mm): 205x60                      | Product Depth: 8                           | Product weight (g): 12                            |
| Thickness: 50                                         | <b>Use</b> : Hot, Cold, Wet & Dry Products | Manufactured: China                               |
| Customise: Print                                      | MOQ custom: 100000                         | Mould fees: Yes - see custom packaging            |
| Environmental production certified:<br>None           | Quality product certified: ISO 9001        | Factory food safety certified: BRC                |
| Corporate social accreditation:<br>SMETA              | Home compostable: Suitable for composting  | Industrially compostable: Suitable for composting |
| Recyclable: No                                        |                                            |                                                   |