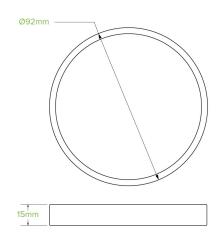

| Carton quantity: 500                                                                                               | Sleeves per carton: 20                             | Units per sleeve: 25                        |
|--------------------------------------------------------------------------------------------------------------------|----------------------------------------------------|---------------------------------------------|
| Carton Size LxWxH (cm): 49.5x34x39.5                                                                               | Carton gross weight (kg): 4.000000                 | <b>Carton barcode</b> : 19344062055614      |
| Raw material: Paper                                                                                                | <b>Lining/coating</b> : Bioplastic - Ingeo™<br>PLA | Window material: None                       |
| Printing Type: Flexo                                                                                               | Inks: None                                         | Brim fill capacity (ml): 250                |
| Dimensions top LxW (mm): 90x90                                                                                     | Dimensions base LxW (mm): 92x92                    | Product Depth: 15                           |
| Product weight (g): 6.4                                                                                            | Thickness: 303+28PLA                               | Use: Hot and cold                           |
| Manufactured: Taiwan                                                                                               | Customise: Print                                   | MOQ custom: MOQ apply see custom packaging  |
| Mould fees: No                                                                                                     | Environmental production certified: ISO 14001      | <b>Quality product certified</b> : ISO 9001 |
| Factory food safety certified: BRC, ISO 22000                                                                      | Corporate social accreditation: SA 8000            | Home compostable: No                        |
| <b>Industrially compostable</b> : Certified to AS4736 Australian Standards, Certified to EN13432 European Standard | Recyclable: No                                     |                                             |