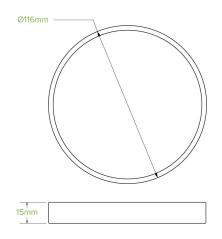

| Carton quantity: 500                            | Sleeves per carton: 20                         | Units per sleeve: 25                                                                                               |
|-------------------------------------------------|------------------------------------------------|--------------------------------------------------------------------------------------------------------------------|
| Carton Size LxWxH (cm): 60x33x51                | Carton gross weight (kg):<br>5.600000          | <b>Carton barcode</b> : 19344062055621                                                                             |
| Raw material: Paper                             | <b>Lining/coating</b> : Bioplastic - Ingeo PLA | Window material: None                                                                                              |
| Printing Type: Flexo                            | Inks: None                                     | Dimensions top LxW (mm): 117x117                                                                                   |
| Dimensions base LxW (mm):<br>117x117            | Product Depth: 16                              | Product weight (g): 9.4                                                                                            |
| Thickness: 303+28PLA                            | Use: Hot and cold                              | Manufactured: Taiwan                                                                                               |
| Customise: Print                                | MOQ custom: MOQ apply see custom packaging     | Mould fees: No                                                                                                     |
| Environmental production certified: ISO 14001   | <b>Quality product certified</b> : ISO 9001    | Factory food safety certified: BRC, ISO 22000                                                                      |
| <b>Corporate social accreditation</b> : SA 8000 | Home compostable: No                           | <b>Industrially compostable</b> : Certified to AS4736 Australian Standards, Certified to EN13432 European Standard |
| Recyclable: No                                  |                                                |                                                                                                                    |