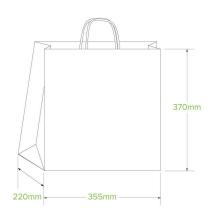

| Carton quantity: 150                              | Sleeves per carton: 1                                | Units per sleeve: 150                     |
|---------------------------------------------------|------------------------------------------------------|-------------------------------------------|
| Carton Size LxWxH (cm): 47x37x27                  | Carton gross weight (kg): 12.700000                  | <b>Carton barcode</b> : 19344062053962    |
| Raw material: Paper - FSC™ Recycled               | Lining/coating: None                                 | Window material: None                     |
| Printing Type: Flexo                              | Inks: Food Contact Safe Inks - Soy or<br>Water Based | Brim fill capacity (ml): 28897            |
| Dimensions top LxW (mm): 350x370                  | Dimensions base LxW (mm): 350x370                    | Product Depth: 220                        |
| Product weight (g): 77.3                          | Thickness: 120gsm                                    | Use: Cold & Dry Products                  |
| Manufactured: China                               | Customise: Print                                     | MOQ custom: 10000                         |
| Mould fees: Yes - see custom packaging            | Environmental production certified:<br>None          | Quality product certified: ISO 9001       |
| Factory food safety certified: BRC                | Corporate social accreditation:<br>SMETA             | Home compostable: Suitable for composting |
| Industrially compostable: Suitable for composting | Recyclable: No                                       |                                           |
|                                                   |                                                      |                                           |