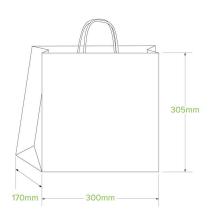

| Carton quantity: 250                              | Sleeves per carton: 1                                | Units per sleeve: 250                     |
|---------------------------------------------------|------------------------------------------------------|-------------------------------------------|
| Carton Size LxWxH (cm): 42x32x42                  | Carton gross weight (kg): 12.900000                  | <b>Carton barcode</b> : 19344062053955    |
| Raw material: Paper - FSC™ Recycled               | Lining/coating: None                                 | Window material: None                     |
| Printing Type: Flexo                              | Inks: Food Contact Safe Inks - Soy or<br>Water Based | Brim fill capacity (ml): 15500            |
| Dimensions top LxW (mm): 300x305                  | Dimensions base LxW (mm): 300x305                    | Product Depth: 175                        |
| Product weight (g): 47.7                          | Thickness: 100gsm                                    | Use: Cold & Dry Products                  |
| Manufactured: China                               | Customise: Print                                     | MOQ custom: 10000                         |
| Mould fees: Yes - see custom packaging            | Environmental production certified:<br>None          | Quality product certified: ISO 9001       |
| Factory food safety certified: BRC                | Corporate social accreditation:<br>SMETA             | Home compostable: Suitable for composting |
| Industrially compostable: Suitable for composting | Recyclable: No                                       |                                           |
|                                                   |                                                      |                                           |