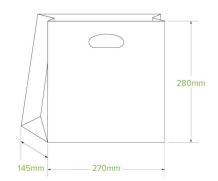

| Carton quantity: 250                              | Sleeves per carton: 1                                        | Units per sleeve: 250                     |
|---------------------------------------------------|--------------------------------------------------------------|-------------------------------------------|
| <b>Carton Size LxWxH (cm)</b> : 30x29.5x33        | Carton gross weight (kg): 9.500000                           | <b>Carton barcode</b> : 19344062053979    |
| Raw material: Paper - FSC™ Recycled               | Lining/coating: None                                         | Window material: None                     |
| Printing Type: Flexo                              | <b>Inks</b> : Food Contact Safe Inks - Soy or<br>Water Based | Brim fill capacity (ml): 10962            |
| Dimensions top LxW (mm): 280x275                  | Dimensions base LxW (mm):<br>280x275                         | Product Depth: 150                        |
| Product weight (g): 37                            | Thickness: 90gsm                                             | <b>Use</b> : Cold & Dry Products          |
| Manufactured: China                               | Customise: Print                                             | <b>MOQ custom</b> : 10000                 |
| Mould fees: Yes - see custom packaging            | Environmental production certified:<br>None                  | Quality product certified: ISO 9001       |
| Factory food safety certified: BRC                | <b>Corporate social accreditation</b> :<br>SMETA             | Home compostable: Suitable for composting |
| Industrially compostable: Suitable for composting | Recyclable: No                                               |                                           |
|                                                   |                                                              |                                           |