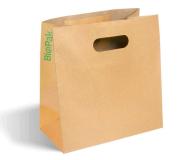

## 270x145x280mm Small Die Cut Handle Kraft Paper Bags BAG-TA-D-SMALL

Our small die cut paper bags are made from post-consumer recycled FSC<sup>™</sup> certified paper and other controlled sources. These die cut paper bags are strong, sturdy and can be stored easily. Great for foodservice and takeaway, this small paper bag has a 4kg weight capacity. These recycled paper bags are compostable and recyclable. Also available in flat and twisted handles.