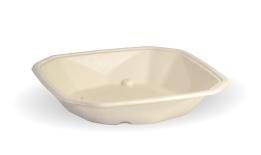

## 500ml Natural Plant Fibre Octa Takeaway Base B-SLB-OCTA-500-N

Our 500ml natural Octa takeaways are made from reclaimed and rapidly renewable sugarcane pulp, a by-product made of the sugar refining industry. They have an unique octagonal shape for a premium look and feel.