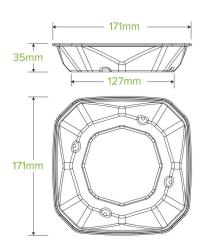

| Carton quantity: 400                   | Sleeves per carton: 8                                                    | Units per sleeve: 50                       |
|----------------------------------------|--------------------------------------------------------------------------|--------------------------------------------|
| Carton Size LxWxH (cm): 37x27.5x39     | Carton gross weight (kg): 8.800000                                       | <b>Carton barcode</b> : 19344062053702     |
| Raw material: Plant Fibre With PFAS    | Lining/coating: None                                                     | Window material: None                      |
| Printing Type: None                    | Inks: None                                                               | Brim fill capacity (ml): 610               |
| Dimensions top LxW (mm): 182           | Dimensions base LxW (mm): 130                                            | Product Depth: 32                          |
| Product weight (g): 20                 | Thickness: 0.6mm                                                         | Use: Hot, Cold, Wet & Dry Products         |
| Manufactured: China                    | <b>Customise</b> : Yes - Please Contact Our<br>Team For More Information | MOQ custom: MOQ apply see custom packaging |
| Mould fees: Yes - see custom packaging | Environmental production certified: ISO 14001                            | Quality product certified: ISO 9001        |
| Factory food safety certified: BRC     | Corporate social accreditation: BSCI                                     | Home compostable: No                       |
| Industrially compostable: No           | Recyclable: No                                                           |                                            |