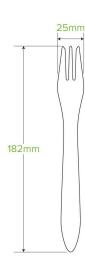

| Carton quantity: 1000                                 | Sleeves per carton: 10                     | Units per sleeve: 100                             |
|-------------------------------------------------------|--------------------------------------------|---------------------------------------------------|
| Carton Size LxWxH (cm): 24x17.5x21.5                  | Carton gross weight (kg): 3.500000         | <b>Carton barcode</b> : 19344062048524            |
| Raw material: Wood - FSC™ 100%<br>Certified Birchwood | Lining/coating: None                       | Window material: None                             |
| Printing Type: None                                   | Inks: Food Contact Safe Inks               | Dimensions top LxW (mm): 185x25                   |
| Dimensions base LxW (mm): 182x25                      | Product Depth: 1.7                         | Product weight (g): 3.35                          |
| Thickness: 0.02                                       | <b>Use</b> : Hot, Cold, Wet & Dry Products | Manufactured: China                               |
| Customise: Print                                      | MOQ custom: 100000                         | Mould fees: Yes - see custom packaging            |
| <b>Environmental production certified</b> :<br>None   | Quality product certified: ISO 9001        | Factory food safety certified: BRC                |
| Corporate social accreditation:<br>SMETA              | Home compostable: Suitable for composting  | Industrially compostable: Suitable for composting |
| Recyclable: No                                        |                                            |                                                   |