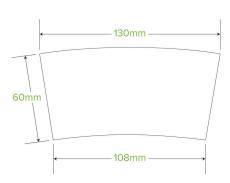

| Carton quantity: 1000                        | Sleeves per carton: 10                            | Units per sleeve: 100                         |
|----------------------------------------------|---------------------------------------------------|-----------------------------------------------|
| Carton Size LxWxH (cm): 35x26.5x34           | Carton gross weight (kg): 5.200000                | <b>Carton barcode</b> : 19344062028373        |
| Raw material: Paper - Recycled Paper<br>Pulp | Lining/coating: None                              | Window material: None                         |
| Printing Type: Offset                        | Inks: None                                        | Dimensions top LxW (mm): 125x125              |
| Dimensions base LxW (mm): 110x110            | Product weight (g): 5.07                          | Thickness: 270gsm                             |
| Use: Hot and cold                            | Manufactured: China                               | Customise: Print                              |
| MOQ custom: 30000                            | Mould fees: No                                    | Environmental production certified: ISO 14001 |
| Quality product certified: ISO 9001          | Factory food safety certified: BRC                | Corporate social accreditation: BSCI          |
| Home compostable: Suitable for composting    | Industrially compostable: Suitable for composting | Recyclable: No                                |
|                                              |                                                   |                                               |