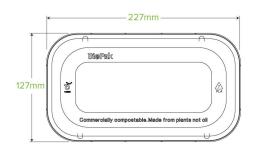

## 750 & 1,000ml PLA Takeaway Lid B-LBL-PLA(D)

Our bioplastic lids are made from plants, not oil. Certified industrially compostable. Matching bioplastic lid for the BioCane range of 750ml & 1000ml sugarcane takeaway containers. Note this: lid is for cold use only.

| Carton quantity: 500                                                                                             | Sleeves per carton: 10                 | Units per sleeve: 50                          |
|------------------------------------------------------------------------------------------------------------------|----------------------------------------|-----------------------------------------------|
| Carton Size LxWxH (cm): 67.3x47.5x25.2                                                                           | Carton gross weight (kg):<br>6.500000  | <b>Carton barcode</b> : 19344062047374        |
| Raw material: Bioplastic - Ingeo™ PLA                                                                            | Lining/coating: None                   | Window material: None                         |
| Printing Type: None                                                                                              | Inks: None                             | Dimensions top LxW (mm): 226x126              |
| Dimensions base LxW (mm): 180x80                                                                                 | Product Depth: 19                      | Product weight (g): 8.77                      |
| Use: Cold use only                                                                                               | Manufactured: Taiwan                   | Customise: None                               |
| <b>MOQ custom</b> : 200000                                                                                       | Mould fees: Yes - see custom packaging | Environmental production certified: ISO 14001 |
| Factory food safety certified: ISO 22000                                                                         | Corporate social accreditation:        | Home compostable: No                          |
| Industrially compostable: Certified to<br>AS4736 Australian Standards, Certified to<br>EN13432 European Standard | Recyclable: No                         |                                               |