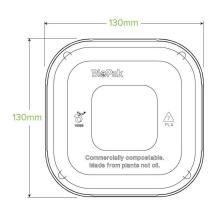

| Carton quantity: 600                                                                                               | Sleeves per carton: 12                 | Units per sleeve: 50                          |
|--------------------------------------------------------------------------------------------------------------------|----------------------------------------|-----------------------------------------------|
| Carton Size LxWxH (cm): 57x32.5x41.5                                                                               | Carton gross weight (kg):<br>4.300000  | <b>Carton barcode</b> : 19344062047367        |
| Raw material: Bioplastic - Ingeo™ PLA                                                                              | Lining/coating: None                   | Window material: None                         |
| Printing Type: None                                                                                                | Inks: None                             | Dimensions top LxW (mm): 130x130              |
| Dimensions base LxW (mm): 130x130                                                                                  | Product Depth: 19                      | Product weight (g): 5.56                      |
| <b>Use</b> : Cold use only                                                                                         | Manufactured: Taiwan                   | Customise: None                               |
| MOQ custom: 200000                                                                                                 | Mould fees: Yes - see custom packaging | Environmental production certified: ISO 14001 |
| Factory food safety certified: ISO 22000                                                                           | Corporate social accreditation:        | Home compostable: No                          |
| <b>Industrially compostable</b> : Certified to AS4736 Australian Standards, Certified to EN13432 European Standard | Recyclable: No                         |                                               |