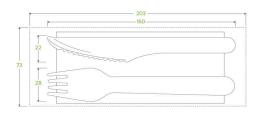

| Carton quantity: 400                                  | Sleeves per carton: 4                      | Units per sleeve: 100                             |
|-------------------------------------------------------|--------------------------------------------|---------------------------------------------------|
| Carton Size LxWxH (cm): 47x21.5x30.5                  | Carton gross weight (kg): 3.500000         | <b>Carton barcode</b> : 19344062041174            |
| Raw material: Wood - FSC™ 100%<br>Certified Birchwood | Lining/coating: None                       | Window material: None                             |
| Printing Type: Flexo                                  | Inks: Food Contact Safe Inks               | Dimensions top LxW (mm): 205x60                   |
| Dimensions base LxW (mm): 207x60                      | Product Depth: 7                           | Product weight (g): 7                             |
| Thickness: 50                                         | <b>Use</b> : Hot, Cold, Wet & Dry Products | Manufactured: China                               |
| Customise: Print                                      | MOQ custom: 100000                         | Mould fees: Yes - see custom packaging            |
| <b>Environmental production certified</b> :<br>None   | Quality product certified: ISO 9001        | Factory food safety certified: BRC                |
| Corporate social accreditation:<br>SMETA              | Home compostable: Suitable for composting  | Industrially compostable: Suitable for composting |
| Recyclable: No                                        |                                            |                                                   |