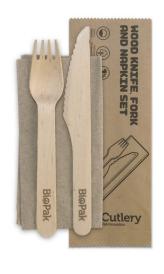

## 16cm Coated Wood Knife, Fork & Napkin Set HY-16KFN-COATED

Our 16cm knife, fork & napkin coated wood cutlery set is made from sustainably sourced FSC™ 100% certified birchwood. Our coated range has been coated with a food safe, non-toxic, compostable plant-based carnauba wax. This takeaway cutlery set is compostable. A more eco-friendly alternative to plastic cutlery sets.