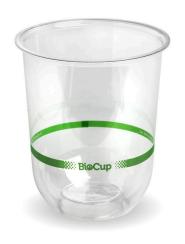

## 250ml Clear Tumbler Biocup Q-250

250ml Tumbler BioCups look and perform like conventional plastic cups but are made from bioplastic. Certified industrially compostable. Note: cold use only. This cup is banned in WA, without a lid (cups are allowed for sale with a lid, only to serve food).