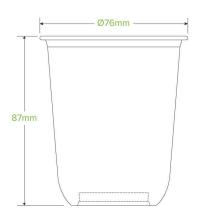

| Carton quantity: 1000                                 | Sleeves per carton: 20                      | Units per sleeve: 50                                                                                             |
|-------------------------------------------------------|---------------------------------------------|------------------------------------------------------------------------------------------------------------------|
| Carton Size LxWxH (cm):<br>39.5x33.5x37               | Carton gross weight (kg):<br>7.300000       | <b>Carton barcode</b> : 19344062038778                                                                           |
| Raw material: Bioplastic - PLA                        | Lining/coating: None                        | Window material: None                                                                                            |
| Printing Type: Offset                                 | Inks: Food Contact Safe Inks                | Brim fill capacity (ml): 258                                                                                     |
| Dimensions top LxW (mm): 76x76                        | Dimensions base LxW (mm): 42x42             | Product Depth: 87                                                                                                |
| Product weight (g): 6.434                             | <b>Use</b> : Cold use only                  | Manufactured: Taiwan                                                                                             |
| Customise: Print                                      | MOQ custom: 50000                           | Mould fees: Yes - see custom packaging                                                                           |
| <b>Environmental production certified</b> : ISO 14001 | <b>Quality product certified</b> : ISO 9001 | Factory food safety certified: FSSC 22000                                                                        |
| Corporate social accreditation:<br>NONE AVAILABLE     | Home compostable: No                        | Industrially compostable: Certified to<br>AS4736 Australian Standards, Certified to<br>EN13432 European Standard |
| Recyclable: No                                        |                                             |                                                                                                                  |