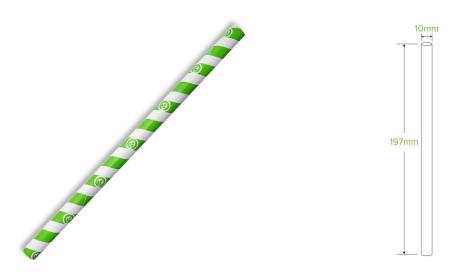

## 10mm Jumbo Green Stripe BioStraw JP-PBS-10X197-GS

Jumbo Green Stripe BioStraws are made from 3-ply premium grade FSC™ Mix (Forest Stewardship Council) certified paper. Our paper straws are home compostable. Perfect for thick shakes and ice drinks!

| Carton quantity: 2500                          | Sleeves per carton: 25                                               | Units per sleeve: 100                  |
|------------------------------------------------|----------------------------------------------------------------------|----------------------------------------|
| Carton Size LxWxH (cm): 51.5x51.5x21.5         | Carton gross weight (kg): 5.000000                                   | <b>Carton barcode</b> : 19344062038600 |
| Raw material: Paper - FSC™ Mix certified paper | Lining/coating: None                                                 | Window material: None                  |
| Printing Type: Flexo                           | Inks: Food Contact Safe Inks                                         | Dimensions top LxW (mm): 10x10         |
| Dimensions base LxW (mm): 10x10                | Product Depth: 197                                                   | Product weight (g): 2.16               |
| Thickness: 360gsm                              | <b>Use</b> : Cold use only                                           | Manufactured: China                    |
| Customise: Print                               | <b>MOQ custom</b> : 200000                                           | Mould fees: Yes - see custom packaging |
| Environmental production certified:<br>None    | Quality product certified: ISO 9001                                  | Factory food safety certified: BRC     |
| Corporate social accreditation: BSCI           | <b>Home compostable</b> : Certified to NF T51-800 European standards | Industrially compostable: No           |
| Recyclable: No                                 |                                                                      |                                        |