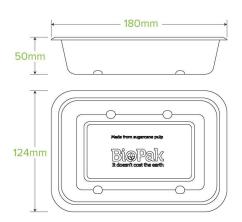

| Carton quantity: 500                   | Sleeves per carton: 4                                                    | Units per sleeve: 125                      |
|----------------------------------------|--------------------------------------------------------------------------|--------------------------------------------|
| Carton Size LxWxH (cm): 50x27x38       | Carton gross weight (kg): 10.000000                                      | <b>Carton barcode</b> : 19344062033933     |
| Raw material: Plant Fibre With PFAS    | Lining/coating: None                                                     | Window material: None                      |
| Printing Type: None                    | Inks: None                                                               | Brim fill capacity (ml): 679               |
| Dimensions top LxW (mm): 180           | Dimensions base LxW (mm): 124                                            | Product Depth: 50                          |
| Product weight (g): 18                 | Thickness: 0.6mm                                                         | Use: Hot, Cold, Wet & Dry Products         |
| Manufactured: China                    | <b>Customise</b> : Yes - Please Contact Our<br>Team For More Information | MOQ custom: MOQ apply see custom packaging |
| Mould fees: Yes - see custom packaging | Environmental production certified: ISO 14001                            | Quality product certified: ISO 9001        |
| Factory food safety certified: BRC     | Corporate social accreditation: BSCI                                     | Home compostable: No                       |
| Industrially compostable: No           | Recyclable: No                                                           |                                            |