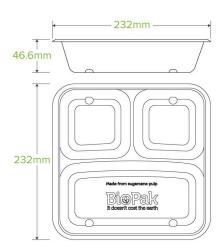

| Carton quantity: 300                   | Sleeves per carton: 2                                                    | Units per sleeve: 150                      |
|----------------------------------------|--------------------------------------------------------------------------|--------------------------------------------|
| Carton Size LxWxH (cm): 48x41x26       | Carton gross weight (kg): 12.100000                                      | <b>Carton barcode</b> : 19344062033902     |
| Raw material: Plant Fibre With PFAS    | Lining/coating: None                                                     | Window material: None                      |
| Printing Type: None                    | Inks: None                                                               | Brim fill capacity (ml): 1291              |
| Dimensions top LxW (mm): 232           | Dimensions base LxW (mm): 195                                            | Product Depth: 45                          |
| Product weight (g): 37                 | Thickness: 0.6mm                                                         | Use: Hot, Cold, Wet & Dry Products         |
| Manufactured: China                    | <b>Customise</b> : Yes - Please Contact Our<br>Team For More Information | MOQ custom: MOQ apply see custom packaging |
| Mould fees: Yes - see custom packaging | Environmental production certified: ISO 14001                            | Quality product certified: ISO 9001        |
| Factory food safety certified: BRC     | Corporate social accreditation: BSCI                                     | Home compostable: No                       |
| Industrially compostable: No           | Recyclable: No                                                           |                                            |