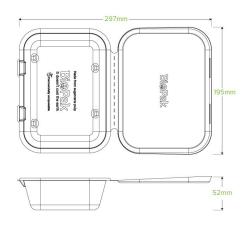

| Carton quantity: 300                   | Sleeves per carton: 3                                                    | Units per sleeve: 100                      |
|----------------------------------------|--------------------------------------------------------------------------|--------------------------------------------|
| Carton Size LxWxH (cm): 61x33x32       | Carton gross weight (kg): 10.900000                                      | <b>Carton barcode</b> : 19344062038136     |
| Raw material: Plant Fibre With PFAS    | Lining/coating: None                                                     | Window material: None                      |
| Printing Type: None                    | Inks: None                                                               | Brim fill capacity (ml): 810               |
| Dimensions top LxW (mm): 300           | Dimensions base LxW (mm): 200                                            | Product Depth: 50                          |
| Product weight (g): 30                 | Thickness: 0.6mm                                                         | <b>Use</b> : Hot, Cold, Wet & Dry Products |
| Manufactured: China                    | <b>Customise</b> : Yes - Please Contact Our<br>Team For More Information | MOQ custom: MOQ apply see custom packaging |
| Mould fees: Yes - see custom packaging | Environmental production certified: ISO 14001                            | Quality product certified: ISO 9001        |
| Factory food safety certified: BRC     | Corporate social accreditation: BSCI                                     | Home compostable: No                       |
| Industrially compostable: No           | Recyclable: No                                                           |                                            |