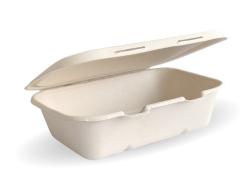

## 20x15x5cm / 7.5x5x1.9in Natural Plant Fibre Clamshell B-HL-75-N

Our plastic-free clamshells are made from rapidly renewable sugarcane pulp, a by-product of the sugar refining industry. Our 7.5x5x1.9" natural bagasse clamshell containers are an eco-friendly alternative to plastic takeaway containers.