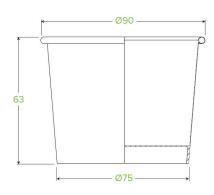

## 250ml / 8oz White BioBowl BSC-8

8oz white paper bowls are lined with a plant-based bioplastic, not fossil-fuel plastic. Certified industrially compostable. Suitable for hot/cold food and soup-safe.

| Carton quantity: 1000                                                                                              | Sleeves per carton: 20                             | Units per sleeve: 50                        |
|--------------------------------------------------------------------------------------------------------------------|----------------------------------------------------|---------------------------------------------|
| Carton Size LxWxH (cm): 45.5x36.5x51                                                                               | Carton gross weight (kg): 9.500000                 | <b>Carton barcode</b> : 19344062000423      |
| Raw material: Paper                                                                                                | <b>Lining/coating</b> : Bioplastic - Ingeo™<br>PLA | Window material: None                       |
| Printing Type: Offset                                                                                              | Inks: Food Contact Safe Inks                       | Brim fill capacity (ml): 263                |
| Dimensions top LxW (mm): 90                                                                                        | Dimensions base LxW (mm): 75                       | Product Depth: 62                           |
| Product weight (g): 8.25                                                                                           | Thickness: 300gsm                                  | Use: Hot and cold                           |
| Manufactured: Taiwan                                                                                               | Customise: None                                    | MOQ custom: 25000                           |
| Mould fees: No                                                                                                     | Environmental production certified: ISO 14001      | <b>Quality product certified</b> : ISO 9001 |
| Factory food safety certified: BRC                                                                                 | Corporate social accreditation:<br>SMETA           | Home compostable: No                        |
| <b>Industrially compostable</b> : Certified to AS4736 Australian Standards, Certified to EN13432 European Standard | Recyclable: No                                     |                                             |