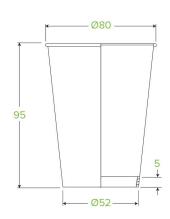

| Carton quantity: 1000                                                                                              | Sleeves per carton: 20                   | Units per sleeve: 50                                                                                           |
|--------------------------------------------------------------------------------------------------------------------|------------------------------------------|----------------------------------------------------------------------------------------------------------------|
| Carton Size LxWxH (cm): 41x33.5x44                                                                                 | Carton gross weight (kg):<br>9.500000    | <b>Carton barcode</b> : 19344062001178                                                                         |
| Raw material: Paper                                                                                                | Lining/coating: Aqueous                  | Window material: None                                                                                          |
| Printing Type: Offset                                                                                              | Inks: Food Contact Safe Inks             | Brim fill capacity (ml): 285                                                                                   |
| Dimensions top LxW (mm): 80×80                                                                                     | Dimensions base LxW (mm): 52x52          | Product Depth: 96                                                                                              |
| Product weight (g): 7.3                                                                                            | Thickness: 280gsm                        | Use: Hot & Wet Products                                                                                        |
| Manufactured: Taiwan                                                                                               | Customise: Print                         | <b>MOQ custom</b> : 100000                                                                                     |
| Mould fees: Yes - see custom packaging                                                                             | Environmental production certified: None | Quality product certified: TBC                                                                                 |
| Factory food safety certified: BRC                                                                                 | Corporate social accreditation:          | <b>Home compostable</b> : Certified to AS5810 Australian standards, Certified to NF T51-800 European standards |
| <b>Industrially compostable</b> : Certified to AS4736 Australian Standards, Certified to EN13432 European Standard | Recyclable: No                           |                                                                                                                |