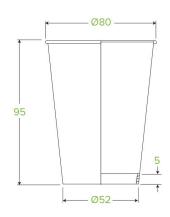

| Carton quantity: 1000                                                                                              | Sleeves per carton: 20                        | Units per sleeve: 50                        |
|--------------------------------------------------------------------------------------------------------------------|-----------------------------------------------|---------------------------------------------|
| Carton Size LxWxH (cm): 41x33.5x44                                                                                 | Carton gross weight (kg): 9.500000            | <b>Carton barcode</b> : 19344062000003      |
| Raw material: Paper                                                                                                | Lining/coating: Bioplastic - Ingeo PLA        | Window material: None                       |
| Printing Type: Offset                                                                                              | Inks: Food Contact Safe Inks                  | Brim fill capacity (ml): 280                |
| Dimensions top LxW (mm): 80×80                                                                                     | Dimensions base LxW (mm):<br>51.17x51.17      | Product Depth: 95                           |
| Product weight (g): 8                                                                                              | Thickness: 280gsm                             | Use: Hot and cold                           |
| Manufactured: Taiwan                                                                                               | Customise: Print                              | MOQ custom: MOQ apply see custom packaging  |
| Mould fees: No                                                                                                     | Environmental production certified: ISO 14001 | <b>Quality product certified</b> : ISO 9001 |
| Factory food safety certified: BRC, ISO 22000                                                                      | Corporate social accreditation: SA 8000       | Home compostable: No                        |
| <b>Industrially compostable</b> : Certified to AS4736 Australian Standards, Certified to EN13432 European Standard | Recyclable: No                                |                                             |