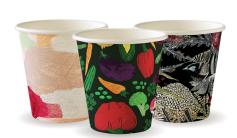

## 230ml / 6oz (80mm) Art Series Single Wall BioCup BC-6-ART SERIES

\*image as a guide only

IMAGE AS A GUIDE ONLY. Cartons contain up to three different art cups with new artists featured every two months. Pictured here are designs from the latest Art Series. Unfortunately, we cannot sell individual art cups and cannot guarantee which prints or which series of prints will be in each carton.