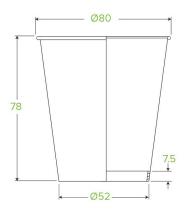

| Carton quantity: 1000                                                                                            | Sleeves per carton: 20                   | Units per sleeve: 50                                                                                           |
|------------------------------------------------------------------------------------------------------------------|------------------------------------------|----------------------------------------------------------------------------------------------------------------|
| Carton Size LxWxH (cm): 41x33.5x45.5                                                                             | Carton gross weight (kg):<br>8.500000    | <b>Carton barcode</b> : 19344062027376                                                                         |
| Raw material: Paper                                                                                              | Lining/coating: Aqueous                  | Window material: None                                                                                          |
| Printing Type: Offset                                                                                            | Inks: Food Contact Safe Inks             | Brim fill capacity (ml): 235                                                                                   |
| Dimensions top LxW (mm): 80x80                                                                                   | Dimensions base LxW (mm):<br>51x51       | Product Depth: 81                                                                                              |
| Product weight (g): 5.6                                                                                          | Thickness: 230gsm                        | Use: Hot & Wet Products                                                                                        |
| Manufactured: Taiwan                                                                                             | Customise: Print                         | MOQ custom: MOQ apply see custom packaging                                                                     |
| Mould fees: Yes - see custom packaging                                                                           | Environmental production certified: None | Quality product certified: TBC                                                                                 |
| Factory food safety certified: BRC                                                                               | Corporate social accreditation:<br>BSCI  | <b>Home compostable</b> : Certified to AS5810 Australian standards, Certified to NF T51-800 European standards |
| Industrially compostable: Certified to<br>AS4736 Australian Standards, Certified<br>to EN13432 European Standard | Recyclable: No                           |                                                                                                                |