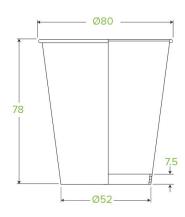

| Carton quantity: 1000                                                                                              | Sleeves per carton: 20                        | Units per sleeve: 50                        |
|--------------------------------------------------------------------------------------------------------------------|-----------------------------------------------|---------------------------------------------|
| Carton Size LxWxH (cm): 41x33.5x45.5                                                                               | Carton gross weight (kg): 8.500000            | <b>Carton barcode</b> : 19344062012853      |
| Raw material: Paper                                                                                                | Lining/coating: Bioplastic - Ingeo PLA        | Window material: None                       |
| Printing Type: Offset                                                                                              | Inks: Food Contact Safe Inks                  | Brim fill capacity (ml): 230                |
| Dimensions top LxW (mm): 80x80                                                                                     | Dimensions base LxW (mm): 50.1x50.1           | Product Depth: 78                           |
| Product weight (g): 6                                                                                              | Thickness: 228gsm                             | <b>Use</b> : Hot and cold                   |
| Manufactured: Taiwan                                                                                               | Customise: Print                              | MOQ custom: MOQ apply see custom packaging  |
| Mould fees: No                                                                                                     | Environmental production certified: ISO 14001 | <b>Quality product certified</b> : ISO 9001 |
| Factory food safety certified: BRC, ISO 22000                                                                      | Corporate social accreditation: SA 8000       | Home compostable: No                        |
| <b>Industrially compostable</b> : Certified to AS4736 Australian Standards, Certified to EN13432 European Standard | Recyclable: No                                |                                             |