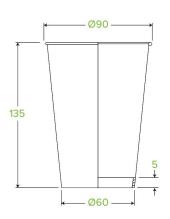

| Carton quantity: 1000                                                                                              | Sleeves per carton: 20                   | Units per sleeve: 50                                                                                           |
|--------------------------------------------------------------------------------------------------------------------|------------------------------------------|----------------------------------------------------------------------------------------------------------------|
| Carton Size LxWxH (cm): 46x37x63.5                                                                                 | Carton gross weight (kg):<br>15.000000   | <b>Carton barcode</b> : 19344062001208                                                                         |
| Raw material: Paper                                                                                                | Lining/coating: Aqueous                  | Window material: None                                                                                          |
| Printing Type: Offset                                                                                              | Inks: Food Contact Safe Inks             | Brim fill capacity (ml): 520                                                                                   |
| Dimensions top LxW (mm): 90x90                                                                                     | Dimensions base LxW (mm): 69x69          | Product Depth: 136                                                                                             |
| Product weight (g): 12.3                                                                                           | Thickness: 300gsm                        | Use: Hot & Wet Products                                                                                        |
| Manufactured: Taiwan                                                                                               | Customise: Print                         | <b>MOQ custom</b> : 100000                                                                                     |
| Mould fees: Yes - see custom packaging                                                                             | Environmental production certified: None | Quality product certified: TBC                                                                                 |
| Factory food safety certified: BRC                                                                                 | Corporate social accreditation:          | <b>Home compostable</b> : Certified to AS5810 Australian standards, Certified to NF T51-800 European standards |
| <b>Industrially compostable</b> : Certified to AS4736 Australian Standards, Certified to EN13432 European Standard | Recyclable: No                           |                                                                                                                |