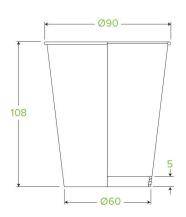

| Carton quantity: 1000                                                                                            | Sleeves per carton: 20                        | Units per sleeve: 50                        |
|------------------------------------------------------------------------------------------------------------------|-----------------------------------------------|---------------------------------------------|
| Carton Size LxWxH (cm): 46.7x36.8x53                                                                             | Carton gross weight (kg): 12.700000           | <b>Carton barcode</b> : 19344062000010      |
| Raw material: Paper                                                                                              | Lining/coating: Bioplastic - Ingeo PLA        | Window material: None                       |
| Printing Type: Offset                                                                                            | Inks: Food Contact Safe Inks                  | Brim fill capacity (ml): 390                |
| Dimensions top LxW (mm): 90x90                                                                                   | Dimensions base LxW (mm): 59.9x59.9           | Product Depth: 108                          |
| Product weight (g): 9                                                                                            | Thickness: 300gsm                             | Use: Hot and cold                           |
| Manufactured: Taiwan                                                                                             | Customise: Print                              | MOQ custom: MOQ apply see custom packaging  |
| Mould fees: No                                                                                                   | Environmental production certified: ISO 14001 | <b>Quality product certified</b> : ISO 9001 |
| Factory food safety certified: BRC, ISO 22000                                                                    | Corporate social accreditation: SA 8000       | Home compostable: No                        |
| Industrially compostable: Certified to<br>AS4736 Australian Standards, Certified to<br>EN13432 European Standard | Recyclable: No                                |                                             |