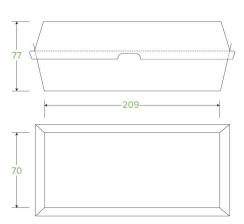

## Hot Dog BioBoard Box BB-HOT DOG BOX

BioPak paperboard hot dog boxes are made from recycled paper with no lining. Our hot dog box packaging is home compostable.

| Carton quantity: 400                                 | Sleeves per carton: 8                         | Units per sleeve: 50                      |
|------------------------------------------------------|-----------------------------------------------|-------------------------------------------|
| Carton Size LxWxH (cm): 81x38x51                     | Carton gross weight (kg): 15.000000           | <b>Carton barcode</b> : 19344062032240    |
| <b>Raw material</b> : Paper - Recycled Paper<br>Pulp | Lining/coating: None                          | Window material: None                     |
| Printing Type: None                                  | Inks: None                                    | Brim fill capacity (ml): 667              |
| Dimensions top LxW (mm): 209x70                      | Dimensions base LxW (mm): 209x70              | Product Depth: 77                         |
| Product weight (g): 30.63                            | Thickness: 340gsm                             | <b>Use</b> : Hot and cold                 |
| Manufactured: China                                  | Customise: Print                              | MOQ custom: 30000                         |
| Mould fees: No                                       | Environmental production certified: ISO 14001 | Quality product certified: ISO 9001       |
| Factory food safety certified: BRC                   | Corporate social accreditation:<br>BSCI       | Home compostable: Suitable for composting |
| Industrially compostable: Suitable for composting    | Recyclable: No                                |                                           |