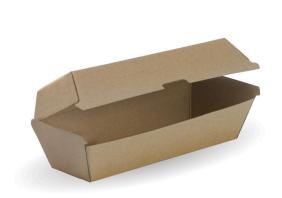

## Hot Dog BioBoard Box BB-HOT DOG BOX

BioPak paperboard hot dog boxes are made from recycled paper with no lining. Our hot dog box packaging is home compostable.

| Carton quantity: 400                                 | Sleeves per carton: 8                         | Units per sleeve: 50                      |
|------------------------------------------------------|-----------------------------------------------|-------------------------------------------|
| Carton Size LxWxH (cm): 81x38x51                     | Carton gross weight (kg): 15.000000           | <b>Carton barcode</b> : 19344062032240    |
| <b>Raw material</b> : Paper - Recycled Paper<br>Pulp | Lining/coating: None                          | Window material: None                     |
| Printing Type: None                                  | Inks: None                                    | Brim fill capacity (ml): 667              |
| Dimensions top LxW (mm): 209x70                      | Dimensions base LxW (mm): 209x70              | Product Depth: 77                         |
| Product weight (g): 30.63                            | Thickness: 340gsm                             | <b>Use</b> : Hot and cold                 |
| Manufactured: China                                  | Customise: Print                              | MOQ custom: 30000                         |
| Mould fees: No                                       | Environmental production certified: ISO 14001 | Quality product certified: ISO 9001       |
| Factory food safety certified: BRC                   | Corporate social accreditation:<br>BSCI       | Home compostable: Suitable for composting |
| Industrially compostable: Suitable for composting    | Recyclable: No                                |                                           |