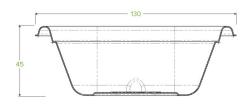

| Carton quantity: 600                   | Sleeves per carton: 12                                                   | Units per sleeve: 50                       |
|----------------------------------------|--------------------------------------------------------------------------|--------------------------------------------|
| Carton Size LxWxH (cm): 55x21x41.5     | Carton gross weight (kg): 7.600000                                       | <b>Carton barcode</b> : 19344062009112     |
| Raw material: Plant Fibre With PFAS    | Lining/coating: None                                                     | Window material: None                      |
| Printing Type: None                    | Inks: None                                                               | Brim fill capacity (ml): 383               |
| Dimensions top LxW (mm): 128           | Dimensions base LxW (mm): 80                                             | Product Depth: 45                          |
| Product weight (g): 11                 | Thickness: 0.6mm                                                         | <b>Use</b> : Hot, Cold, Wet & Dry Products |
| Manufactured: China                    | <b>Customise</b> : Yes - Please Contact Our<br>Team For More Information | MOQ custom: MOQ apply see custom packaging |
| Mould fees: Yes - see custom packaging | Environmental production certified: ISO 14001                            | Quality product certified: ISO 9001        |
| Factory food safety certified: BRC     | Corporate social accreditation: BSCI                                     | Home compostable: No                       |
| Industrially compostable: No           | Recyclable: No                                                           |                                            |