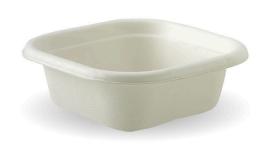

## 280ml White Plant Fibre Takeaway Base B-SLB-280-W

Our plastic-free sugarcane takeaway containers are made from rapidly renewable sugarcane pulp, a by-product of the sugar refining industry. They are microwave and oven friendly.