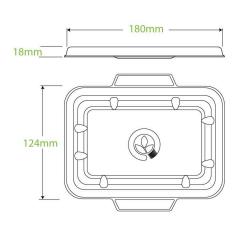

| Carton quantity: 500                                                     | Sleeves per carton: 4                       | Units per sleeve: 125                  |
|--------------------------------------------------------------------------|---------------------------------------------|----------------------------------------|
| Carton Size LxWxH (cm): 51x34.5x39                                       | Carton gross weight (kg):<br>8.000000       | <b>Carton barcode</b> : 19344062033940 |
| Raw material: Plant Fibre With PFAS                                      | Lining/coating: None                        | Window material: None                  |
| Printing Type: None                                                      | Inks: None                                  | Dimensions top LxW (mm): 187           |
| Dimensions base LxW (mm): 164                                            | Product Depth: 17                           | Product weight (g): 14                 |
| Thickness: 0.6mm                                                         | <b>Use</b> : Hot, Cold, Wet & Dry Products  | Manufactured: China                    |
| <b>Customise</b> : Yes - Please Contact Our<br>Team For More Information | MOQ custom: MOQ apply see custom packaging  | Mould fees: Yes - see custom packaging |
| Environmental production certified: ISO 14001                            | <b>Quality product certified</b> : ISO 9001 | Factory food safety certified: BRC     |
| Corporate social accreditation: BSCI                                     | Home compostable: No                        | Industrially compostable: No           |
| Recyclable: No                                                           |                                             |                                        |