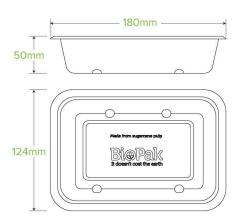

| Carton quantity: 500                   | Sleeves per carton: 4                                                    | Units per sleeve: 125                      |
|----------------------------------------|--------------------------------------------------------------------------|--------------------------------------------|
| Carton Size LxWxH (cm): 50x27x38       | Carton gross weight (kg): 9.000000                                       | <b>Carton barcode</b> : 19344062033964     |
| Raw material: Plant Fibre With PFAS    | Lining/coating: None                                                     | Window material: None                      |
| Printing Type: None                    | Inks: None                                                               | Brim fill capacity (ml): 679               |
| Dimensions top LxW (mm): 180           | Dimensions base LxW (mm): 124                                            | Product Depth: 50                          |
| Product weight (g): 16                 | Thickness: 0.6mm                                                         | Use: Hot, Cold, Wet & Dry Products         |
| Manufactured: China                    | <b>Customise</b> : Yes - Please Contact Our<br>Team For More Information | MOQ custom: MOQ apply see custom packaging |
| Mould fees: Yes - see custom packaging | Environmental production certified: ISO 14001                            | Quality product certified: ISO 9001        |
| Factory food safety certified: BRC     | Corporate social accreditation: BSCI                                     | Home compostable: No                       |
| Industrially compostable: No           | Recyclable: No                                                           |                                            |