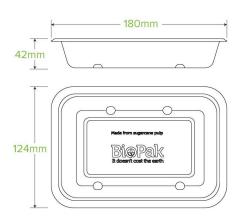

| Carton quantity: 500                   | Sleeves per carton: 4                                                    | Units per sleeve: 125                      |
|----------------------------------------|--------------------------------------------------------------------------|--------------------------------------------|
| Carton Size LxWxH (cm): 48x38x27       | Carton gross weight (kg): 8.000000                                       | <b>Carton barcode</b> : 19344062033926     |
| Raw material: Plant Fibre With PFAS    | Lining/coating: None                                                     | Window material: None                      |
| Printing Type: None                    | Inks: None                                                               | Brim fill capacity (ml): 617               |
| Dimensions top LxW (mm): 180           | Dimensions base LxW (mm): 124                                            | Product Depth: 42                          |
| Product weight (g): 16                 | Thickness: 0.6mm                                                         | Use: Hot, Cold, Wet & Dry Products         |
| Manufactured: China                    | <b>Customise</b> : Yes - Please Contact Our<br>Team For More Information | MOQ custom: MOQ apply see custom packaging |
| Mould fees: Yes - see custom packaging | Environmental production certified: ISO 14001                            | Quality product certified: ISO 9001        |
| Factory food safety certified: BRC     | Corporate social accreditation: BSCI                                     | Home compostable: No                       |
| Industrially compostable: No           | Recyclable: No                                                           |                                            |