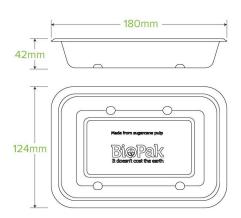

| Carton quantity: 500                   | Sleeves per carton: 4                                                    | Units per sleeve: 125                      |
|----------------------------------------|--------------------------------------------------------------------------|--------------------------------------------|
| Carton Size LxWxH (cm): 48x38x27       | Carton gross weight (kg): 7.000000                                       | <b>Carton barcode</b> : 19344062033957     |
| Raw material: Plant Fibre With PFAS    | Lining/coating: None                                                     | Window material: None                      |
| Printing Type: None                    | Inks: None                                                               | Brim fill capacity (ml): 617               |
| Dimensions top LxW (mm): 180           | Dimensions base LxW (mm): 124                                            | Product Depth: 42                          |
| Product weight (g): 14                 | Thickness: 0.6mm                                                         | Use: Hot, Cold, Wet & Dry Products         |
| Manufactured: China                    | <b>Customise</b> : Yes - Please Contact Our<br>Team For More Information | MOQ custom: MOQ apply see custom packaging |
| Mould fees: Yes - see custom packaging | Environmental production certified: ISO 14001                            | Quality product certified: ISO 9001        |
| Factory food safety certified: BRC     | Corporate social accreditation: BSCI                                     | Home compostable: No                       |
| Industrially compostable: No           | Recyclable: No                                                           |                                            |