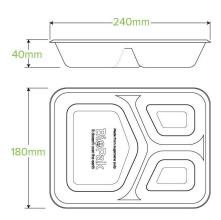

| Carton quantity: 500                   | Sleeves per carton: 4                                                    | Units per sleeve: 125                      |
|----------------------------------------|--------------------------------------------------------------------------|--------------------------------------------|
| Carton Size LxWxH (cm): 50x36x39       | Carton gross weight (kg): 15.000000                                      | <b>Carton barcode</b> : 19344062032974     |
| Raw material: Plant Fibre With PFAS    | Lining/coating: None                                                     | Window material: None                      |
| Printing Type: None                    | Inks: None                                                               | Brim fill capacity (ml): 1150              |
| Dimensions top LxW (mm): 240           | Dimensions base LxW (mm): 180                                            | Product Depth: 48                          |
| Product weight (g): 28                 | Thickness: 0.6mm                                                         | <b>Use</b> : Hot, Cold, Wet & Dry Products |
| Manufactured: China                    | <b>Customise</b> : Yes - Please Contact Our<br>Team For More Information | MOQ custom: MOQ apply see custom packaging |
| Mould fees: Yes - see custom packaging | Environmental production certified: ISO 14001                            | Quality product certified: ISO 9001        |
| Factory food safety certified: BRC     | Corporate social accreditation: BSCI                                     | Home compostable: No                       |
| Industrially compostable: No           | Recyclable: No                                                           |                                            |