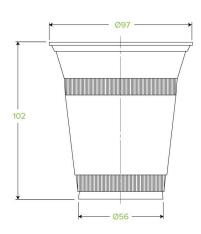

## 360ml Clear BioCup R-360Y

360ml BioCups look and perform like conventional plastic cups but are made from bioplastic. Certified industrially compostable. Cold use only.

| Carton quantity: 1000                             | Sleeves per carton: 20                      | Units per sleeve: 50                                                                                                     |
|---------------------------------------------------|---------------------------------------------|--------------------------------------------------------------------------------------------------------------------------|
| Carton Size LxWxH (cm): 50x40x38                  | Carton gross weight (kg):<br>10.300000      | <b>Carton barcode</b> : 19344062000652                                                                                   |
| Raw material: Bioplastic - PLA                    | Lining/coating: None                        | Window material: None                                                                                                    |
| Printing Type: Offset                             | Inks: Food Contact Safe Inks                | Brim fill capacity (ml): 375                                                                                             |
| Dimensions top LxW (mm): 96x96                    | Dimensions base LxW (mm):<br>56x56          | Product Depth: 84                                                                                                        |
| Product weight (g): 9.321                         | <b>Use</b> : Cold use only                  | Manufactured: Taiwan                                                                                                     |
| Customise: Print                                  | MOQ custom: 50000                           | Mould fees: Yes - see custom packaging                                                                                   |
| Environmental production certified: ISO 14001     | <b>Quality product certified</b> : ISO 9001 | Factory food safety certified: FSSC 22000                                                                                |
| Corporate social accreditation:<br>NONE AVAILABLE | Home compostable: No                        | <b>Industrially compostable</b> : Certified to<br>AS4736 Australian Standards, Certified to<br>EN13432 European Standard |
| Recyclable: No                                    |                                             |                                                                                                                          |