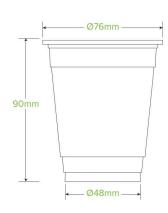

## 250ml Clear BioCup R-250

250ml BioCups look and perform like conventional plastic cups but are made from bioplastic. Certified industrially compostable. Cold use only.

| Carton quantity: 2000                             | Sleeves per carton: 20                      | Units per sleeve: 100                                                                                              |
|---------------------------------------------------|---------------------------------------------|--------------------------------------------------------------------------------------------------------------------|
| Carton Size LxWxH (cm): 66x40x33                  | Carton gross weight (kg):<br>11.300000      | <b>Carton barcode</b> : 19344062035234                                                                             |
| Raw material: Bioplastic - PLA                    | Lining/coating: None                        | Window material: None                                                                                              |
| Printing Type: Offset                             | Inks: Food Contact Safe Inks                | Brim fill capacity (ml): 245                                                                                       |
| Dimensions top LxW (mm): 76x76                    | Dimensions base LxW (mm): 48x48             | Product Depth: 90                                                                                                  |
| Product weight (g): 5.233                         | <b>Use</b> : Cold use only                  | Manufactured: Taiwan                                                                                               |
| Customise: Print                                  | MOQ custom: 50000                           | Mould fees: Yes - see custom packaging                                                                             |
| Environmental production certified: ISO 14001     | <b>Quality product certified</b> : ISO 9001 | Factory food safety certified: FSSC 22000                                                                          |
| Corporate social accreditation:<br>NONE AVAILABLE | Home compostable: No                        | <b>Industrially compostable</b> : Certified to AS4736 Australian Standards, Certified to EN13432 European Standard |
| Recyclable: No                                    |                                             |                                                                                                                    |