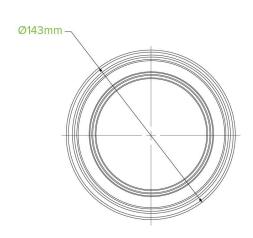

| Carton quantity: 600                           | leeves per carton: 12                      | Units per sleeve: 50                                                                                               |
|------------------------------------------------|--------------------------------------------|--------------------------------------------------------------------------------------------------------------------|
| LARTON SIZE LXWXH (CM) S9X45 5X36              | carton gross weight (kg):<br>0.740000      | <b>Carton barcode</b> : 19344062000546                                                                             |
| Raw material: Bioplastic - Ingeo™ PLA Li       | ining/coating: None                        | Window material: None                                                                                              |
| Printing Type: Offset In                       | nks: Food Contact Safe Inks                | Brim fill capacity (ml): 762                                                                                       |
| 1) imensions fon LyW (mm): 143y143             | Dimensions base LxW (mm):<br>13x113        | Product Depth: 70                                                                                                  |
| Product weight (g): 17.17                      | Jse: Cold use only                         | Manufactured: Taiwan                                                                                               |
| Customise: Print M                             | <b>/IOQ custom</b> : 50000                 | Mould fees: Yes - see custom packaging                                                                             |
| •                                              | <b>Quality product certified</b> : ISO 001 | Factory food safety certified: FSSC 22000                                                                          |
| Corporate social accreditation: NONE AVAILABLE | lome compostable: No                       | <b>Industrially compostable</b> : Certified to AS4736 Australian Standards, Certified to EN13432 European Standard |
| Recyclable: No                                 |                                            |                                                                                                                    |