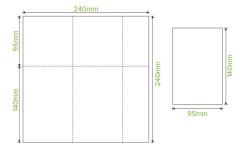

| Carton quantity: 5000                                              | Sleeves per carton: 20                            | Units per sleeve: 250                            |
|--------------------------------------------------------------------|---------------------------------------------------|--------------------------------------------------|
| Carton Size LxWxH (cm): 48x30x29                                   | Carton gross weight (kg): 5.120000                | Carton barcode: 19344062019890                   |
| <b>Raw material</b> : Paper - FSC <sup>™</sup> Mix certified paper | Lining/coating: None                              | Window material: None                            |
| Printing Type: None                                                | Inks: None                                        | Dimensions top LxW (mm): 240x240                 |
| Dimensions base LxW (mm): 240x240                                  | Product weight (g): 0.92                          | Thickness: 16gsm                                 |
| Use: N/A                                                           | Manufactured: China                               | Customise: Print                                 |
| <b>MOQ custom</b> : MOQ apply see custom packaging                 | Mould fees: Yes - see custom<br>packaging         | Environmental production certified:<br>ISO 14001 |
| Quality product certified: ISO 9001                                | Factory food safety certified: BRC                | <b>Corporate social accreditation</b> :<br>SMETA |
| Home compostable: Suitable for composting                          | Industrially compostable: Suitable for composting | Recyclable: No                                   |